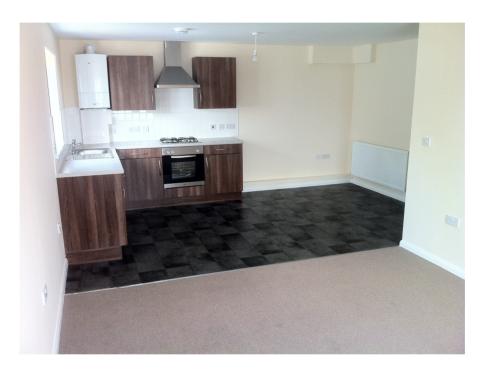

and radiator. Two storage cupboards.

**LOUNGE WITH** KITCHEN/DINING **AREA** 

4.6m (15'0) narrowing to 3.3m (11'0) x 7m (23'0) approx

Radiator, TV aerial point, four double electric sockets and four single

electric sockets. Two double glazed windows.

Kitchen area comprising wall units with base units under with work surfaces over. Stainless steel sink unit with single drainer. Space for

washing machine, dishwasher and fridge/freezer, three double electric sockets. Electric oven with gas hob and extractor hood over. Telephone

point, heat detector.

**BATHROOM** 

White suite comprising panel bath with electric shower, curtain rail with fitted curtain over, low level WC, pedestal wash hand basin. Radiator.

Homes to be proud of that won't cost the earth