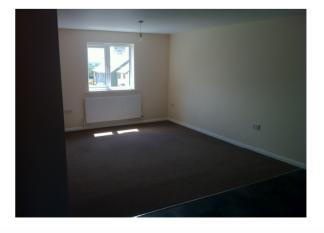

Revision G 06.09.2012 BEDROOM 1 3m (10'0) x 3.8m (13'0) approx

Double glazed window, radiator, TV aerial socket, 3 double electric sockets.

BEDROOM 2 2.2m (7'4) x 3.8m (13'0) approx

Double glazed window, radiator, two double electric sockets.