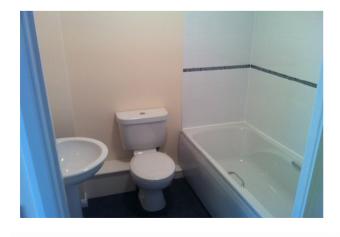

point, heat detector.

**BATHROOM** 

White suite comprising panel bath with electric shower, curtain rail with fitted curtain over, low level WC, pedestal wash hand basin. Radiator.

Homes to be proud of that won't cost the earth