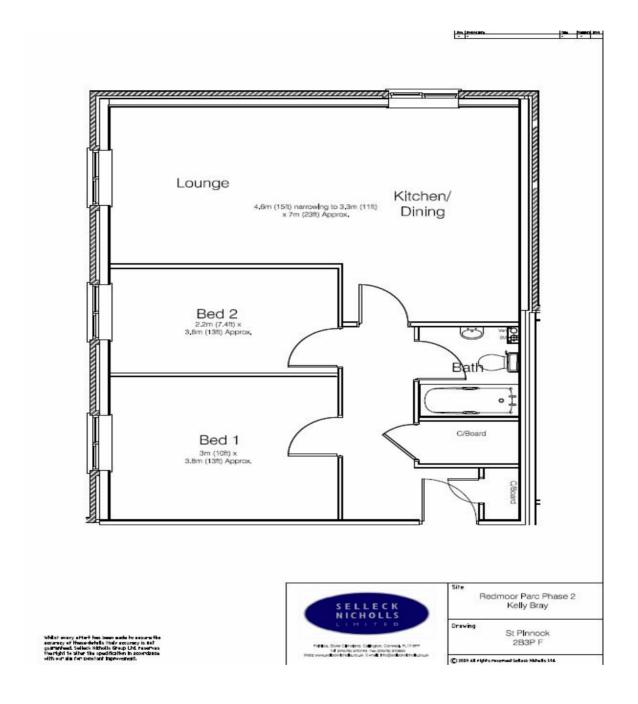

## ST PINNOCK REDMOOR PARC KELLY BRAY CALLINGTON

- TWO BEDROOM APARTMENT
  - GAS CENTRAL HEATING
    - DOUBLE GLAZING
- FLOOR COVERINGS THROUGHOUT
  - 10 YEAR NHBC WARRANTY

A brand new property with accommodation comprising; Lounge with Kitchen/Dining area, two bedrooms, bathroom and allocated parking.

## ST PINNOCK, REDMOOR PARC, KELLY BRAY, CALLINGTON.

**ENTRANCE** Obscure glazed feature composite entrance door through to;

**HALLWAY** Mains powered smoke alarm, heating thermostat, double electric socket

and radiator. Two storage cupboards.

**LOUNGE WITH** KITCHEN/DINING **AREA** 

4.6m (15'0) narrowing to 3.3m (11'0) x 7m (23'0) approx

Radiator, TV aerial point, four double electric sockets and four single

electric sockets. Two double glazed windows.

Kitchen area comprising wall units with base units under with work surfaces over. Stainless steel sink unit with single drainer. Space for

washing machine, dishwasher and fridge/freezer, three double electric sockets. Electric oven with gas hob and extractor hood over. Telephone

point, heat detector.

**BATHROOM** 

White suite comprising panel bath with electric shower, curtain rail with fitted curtain over, low level WC, pedestal wash hand basin. Radiator.

Homes to be proud of that won't cost the earth

Revision G 06.09.2012 BEDROOM 1 3m (10'0) x 3.8m (13'0) approx

Double glazed window, radiator, TV aerial socket, 3 double electric sockets.

BEDROOM 2 2.2m (7'4) x 3.8m (13'0) approx

Double glazed window, radiator, two double electric sockets.