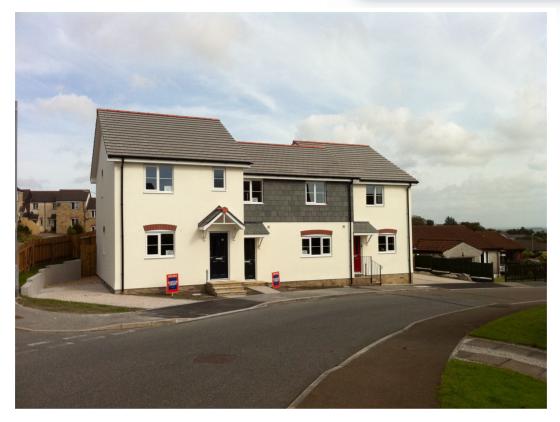

# PLOT 1 - ST MABYN PENWITHICK PARK ST AUSTELL

£139,950

- A THREE BEDROOM PROPERTY
- DOUBLE GLAZED UPVC WINDOWS
  - CENTRAL HEATING
- MASTER BEDROOM WITH EN-SUITE
  - GARDENS
  - ALLOCATED PARKING
- FLOOR COVERINGS THROUGHOUT
  - 10 YEAR NHBC WARRANTY

A brand new property with accommodation comprising; lounge, kitchen/diner, ground floor wc, three bedrooms with master en-suite, family bathroom, gardens and allocated parking.