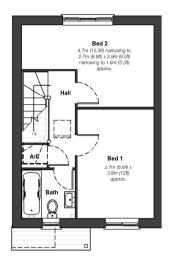

## ST PETROC PLOTS 22 & 23

- A TWO BEDROOM SEMI DETACHED PROPERTY
- DOUBLE GLAZED UPVC WINDOWS
- GAS CENTRAL HEATING
- GARDENS
- ALLOCATED PARKING
- 10 YEAR NHBC WARRANTY

2B,4P House Ground Floor Plan

First Floor Plan