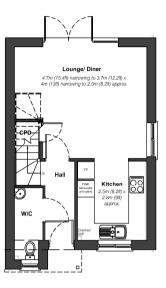

## ST PETROC PLOTS 22 & 23

- A TWO BEDROOM SEMI DETACHED PROPERTY
- DOUBLE GLAZED UPVC WINDOWS
- GAS CENTRAL HEATING
- GARDENS
- ALLOCATED PARKING
- 10 YEAR NHBC WARRANTY

2B,4P House Ground Floor Plan

First Floor Plan