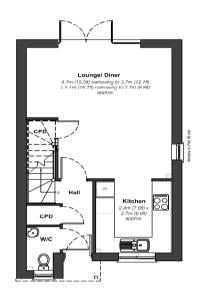

ST ISSEY PLOT 13

- A THREE BEDROOM END TERRACE PROPERTY
- DOUBLE GLAZED UPVC WINDOWS
- GAS CENTRAL HEATING
- MASTER BEDROOM WITH EN-SUITE
- GARDENS
- ALLOCATED PARKING SPACE
- 10 YEAR NHBC WARRANTY

3B,5P House Ground Floor Plan