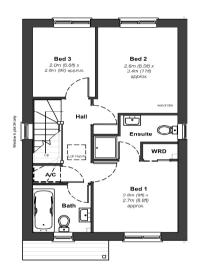

ST ISSEY PLOT 13

- A THREE BEDROOM END TERRACE PROPERTY
- DOUBLE GLAZED UPVC WINDOWS
- GAS CENTRAL HEATING
- MASTER BEDROOM WITH EN-SUITE
- GARDENS
- ALLOCATED PARKING SPACE
- 10 YEAR NHBC WARRANTY





3B,5P House Ground Floor Plan

First Floor Plan

## £164,950

## **VIEWING/REGISTRATION**

By appointment only. Please telephone 01579 370740

**Disclaimer:** These particulars are for information only and do not constitute part or all of an offer or contract. The measurements indicated are supplied for guidance only and as such must be considered incorrect. Potential buyers are advised to recheck the measurements before committing to any expense. These details comply with the Property Misdescriptions Act 1991.

Homes to be proud of that won't cost the earth

Registered office: Polhilsa, Stoke Climsland, Callington, Cornwall PL17 8PP T: 01579 370740 F: 01579 370920 E: info@sellecknicholls.co.uk W: www.sellecknicholls.co.uk Directors A.D. Selleck; S.R.Selleck Registered in England number: